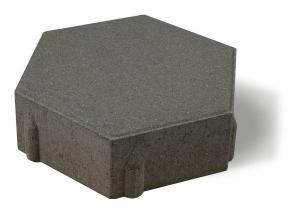

## HEXAGON 65MM

## Quality and innovation...

Hexagon 65mm breaks away from traditional paver design in favour of something more playful. Colours

can be mixed and matched to create striking geometric designs that enliven any outdoor space.

## from every angle.

Hexagon uses the same spacers and chamfer as Broadway, allowing it to blend

well with one of our most popular pavers. At 65mm, Hexagon is ideal for patios, pools, walkways and driveways. Look for it in the 2023 season.