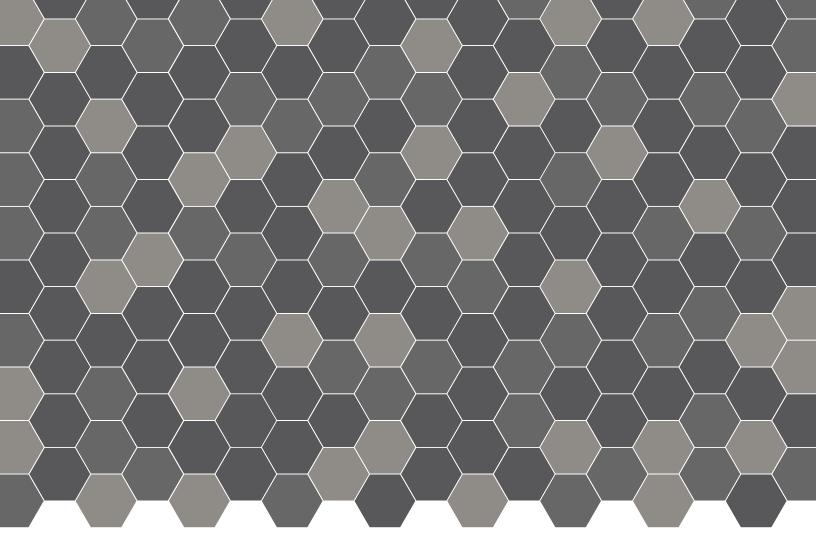

## HEXAGON 65MM

## Quality and innovation...

Hexagon 65mm breaks away from traditional paver design in favour of something more playful. Colours

can be mixed and matched to create striking geometric designs that enliven any outdoor space.

## from every angle.

Hexagon uses the same spacers and chamfer as Broadway, allowing it to blend

well with one of our most popular pavers. At 65mm, Hexagon is ideal for patios, pools, walkways and driveways. Look for it in the 2023 season.

Charcoal

Natural

Ash