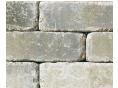

# The Heart of any Landscape

Quarry Stone delivers the well-worn appearance of a classic wall or structural accent that's been a part of the landscape forever. Each face features a tumbled finish making Quarry Stone particularly suited for freestanding walls or other applications in which all sides will be seen.

Understated and functional, Quarry Stone comes in a variety of colors that can be interchanged to create a timeless addition to any landscape. Quarry Stone is also available in a 12" smooth version.

Standard 102 x 305 x 203 mm 4 x 12 x 8 in