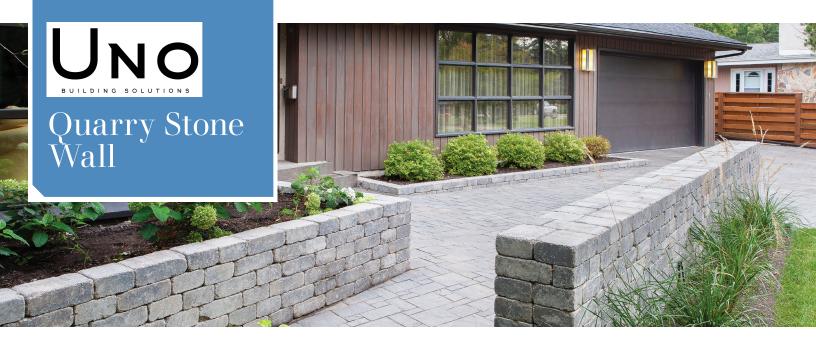

# The Heart of any Landscape

Quarry Stone delivers the well-worn appearance of a classic wall or structural accent that's been a part of the landscape forever. Each face features a tumbled finish making Quarry Stone particularly suited for freestanding walls or other applications in which all sides will be seen.

Understated and functional, Quarry Stone comes in a variety of colors that can be interchanged to create a timeless addition to any landscape. Quarry Stone is also available in a 12" smooth version.

Standard 102 x 305 x 203 mm 4 x 12 x 8 in