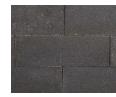

# The Heart of any Landscape

Quarry Stone delivers the well-worn appearance of a classic wall or structural accent that's been a part of the landscape forever. Each face features a tumbled finish making Quarry Stone particularly suited for freestanding walls or other applications in which all sides will be seen.

Understated and functional, Quarry Stone comes in a variety of colors that can be interchanged to create a timeless addition to any landscape. Quarry Stone is also available in a 12" smooth version.





Standard 102 x 305 x 203 mm 4 x 12 x 8 in

## COLOURS







Smooth Standard

102 x 305 x 203 mm

4 x 12 x 8 in





Smooth Charcoal

# SIZES (H X W X D)

### **INSTALLATION NOTES**

Barkman recommends going a maximum of 2' high on wall height for Quarry Stone walls.

For more in depth installation guides for specific products, visit **BarkmanConcrete.com.** 

#### **BUNDLE CONFIGURATIONS**

| DESCRIPTION     | UNIT             |            |                |       |        | PALLET ROW |           |       | PALLET |        |                |       |        |
|-----------------|------------------|------------|----------------|-------|--------|------------|-----------|-------|--------|--------|----------------|-------|--------|
|                 | SIZE (H X W X D) |            | FACE AREA      |       | WEIGHT | NO. OF     | FACE AREA |       | NO. OF | NO. OF | FACE AREA      |       | WEIGHT |
|