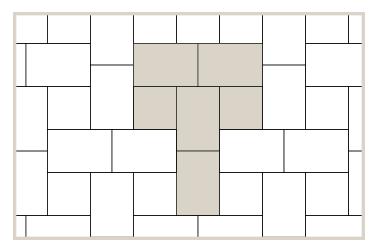

#### **PATTERNS**

Pattern 1 Herringbone

#### **INSTALLATION NOTES**

Lexington comes in a rectangular or square option. They can be installed using one size only, in a running bond or herringbone pattern, or combined to create a random pattern. When installing this product, make sure to include a 2-5mm gap between each

unit. This will provide enough room for the jointing sand and make installation easier. For more in depth installation guides for specific products, visit **BarkmanConcrete.com.** 