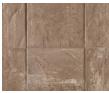

## A New Era of Slab

The Lexington Slab is a premium slab with variegated colours integrated into the mix and feature a slate-like surface that will add refinement to any landscape. Lexington is manufactured using strict height tolerances insuring that slabs are level and consistent. Fine aggregates, and high cement content make up the facemix, resulting in an extremely durable surface and bold colours. Lexington is available in three striking colours, making it a great choice for any space it's placed in.











Pools



SIZES (LXWXH)



400 x 400 x 50 mm 15.75 x 15.75 x 1.97 in



400 x 600 x 50 mm 15.75 x 23.62 x 1.97 in

### **COLOURS**











Sandstone

#### **PATTERNS**





Pattern 1 Herringbone

#### **INSTALLATION NOTES**

Lexington comes in a rectangular or square option. They can be installed using one size only, in a running bond or herringbone pattern, or combined to create a random pattern. When installing this product, make sure to include a 2-5mm gap between each

unit. This will provide enough room for the jointing sand and make installation easier. For more in depth installation guides for specific products, visit **BarkmanConcrete.com.** 

#### **BUNDLE CONFIGURATIONS**

| DESCRIPTION | UNIT             |                      |           |       |        | PALLET ROW |           |       | PALLET |        |      |        |        |
|-------------|------------------|----------------------|-----------|-------|-