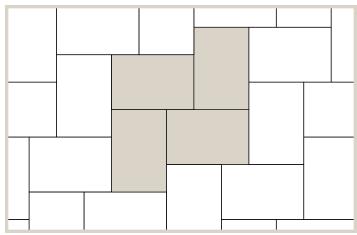

#### **PATTERNS**

Pattern 1 Herringbone

#### **INSTALLATION NOTES**

Lexington comes in a rectangular or square option. They can be installed using one size only, in a running bond or herringbone pattern, or combined to create a random pattern. When installing this product, make sure to include a 2-5mm gap between each

unit. This will provide enough room for the jointing sand and make installation easier. For more in depth installation guides for specific products, visit **BarkmanConcrete.com.** 