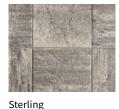

## A New Era of Slab

The Lexington Slab is a premium slab with variegated colours integrated into the mix and feature a slate-like surface that will add refinement to any landscape. Lexington is manufactured using strict height tolerances insuring that slabs are level and consistent. Fine aggregates, and high cement content make up the facemix, resulting in an extremely durable surface and bold colours. Lexington is available in three striking colours, making it a great choice for any space it's placed in.











Pools



SIZES (LXWXH)



400 x 400 x 50 mm 15.75 x 15.75 x 1.97 in



400 x 600 x 50 mm 15.75 x 23.62 x 1.97 in

### **COLOURS**











Sandstone

#### **PATTERNS**





Pattern 1 Herringbone

#### **INSTALLATION NOTES**

Lexington comes in a rectangular or square option. They can be installed using one size only, in a running bond or herringbone pattern, or combined to create a random pattern. When installing this product, make sure to include a 2-5mm gap between each

unit. This will provide enough room for the jointing sand and make installation easier. For more in depth installation guides for specific products, visit **BarkmanConcrete.com.** 

#### **BUNDLE CONFIGURATIONS**

| DESCRIPTION | UNIT             |                      |           |       |        | PALLET ROW |           |       | PALLET |        |      |        |        |
|-------------|------------------|----------------------|-----------|-------|-----