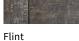

## A New Era of Slab

The Lexington Slab is a premium slab with variegated colours integrated into the mix and feature a slate-like surface that will add refinement to any landscape. Lexington is manufactured using strict height tolerances insuring that slabs are level and consistent. Fine aggregates, and high cement content make up the facemix, resulting in an extremely durable surface and bold colours. Lexington is available in three striking colours, making it a great choice for any space it's placed in.











Pools



SIZES (LXWXH)



400 x 400 x 50 mm 15.75 x 15.75 x 1.97 in



400 x 600 x 50 mm 15.75 x 23.62 x 1.97 in

### **COLOURS**











Sandstone

#### **PATTERNS**





Pattern 1 Herringbone

#### **INSTALLATION NOTES**

Lexington comes in a rectangular or square option. They can be installed using one size only, in a running bond or herringbone pattern, or combined to create a random pattern. When installing this product, make sure to include a 2-5mm gap between each

unit. This will provide enough room for the jointing sand and make installation easier. For more in depth installation guides for specific products, visit **BarkmanConcrete.com.** 

#### **BUNDLE CONFIGURATIONS**

| DESCRIPTION | UNIT             |                      |           |       |        | PALLET ROW |           |       | PALLET |        |      |        |        |
|-------------|------------------|----------------------|-----------|-------