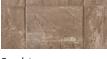

## A New Era of Slab

The Lexington Slab is a premium slab with variegated colours integrated into the mix and feature a slate-like surface that will add refinement to any landscape. Lexington is manufactured using strict height tolerances insuring that slabs are level and consistent. Fine aggregates, and high cement content make up the facemix, resulting in an extremely durable surface and bold colours. Lexington is available in three striking colours, making it a great choice for any space it's placed in.











Pools



SIZES (LXWXH)



400 x 400 x 50 mm 15.75 x 15.75 x 1.97 in



400 x 600 x 50 mm 15.75 x 23.62 x 1.97 in

### **COLOURS**











Sandstone

#### **PATTERNS**





Pattern 1 Herringbone

#### **INSTALLATION NOTES**

Lexington comes in a rectangular or square option. They can be installed using one size only, in a running bond or herringbone pattern, or combined to create a random pattern. When installing this product, make sure to include a 2-5mm gap between each

unit. This will provide enough room for the jointing sand and make installation easier. For more in depth installation guides for specific products, visit **BarkmanConcrete.com.** 

#### **BUNDLE CONFIGURATIONS**

| DESCRIPTION | UNIT             |                      |           |       |        | PALLET ROW |           |       | PALLET |        |      |        |        |
|-------------|------------------|----------------------|-----------|-------|---