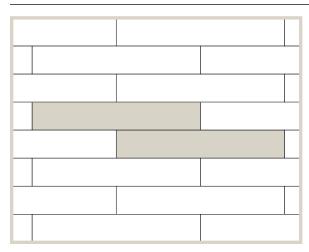

# A Blend of Smooth and Chiseled

Architextures Atlas is the latest addition to our ultra-modern Architextures™ retaining wall block, Atlas features a blend of smooth and chiseled faces offering more creative freedom for your space.

Architextures Atlas can be used on its own or as an accent unit with existing smooth face Architextures wall. This multiple face look allow for creative wall designs.

Architextures Atlas features 5000 psi compressive strength for superior freeze-thaw durability. Blocks can be installed by hand or with a clamp.





Garden Walls Grand Walls

### SIZES (HXWXD)



Standard 150 x 900 x 285 5.9 x 35.43 x 11.22 in



150 x 900 x 285 5.9 x 35.43 x 11.22 in

Coping



Corner 150 x 900 x 285 5.9 x 35.43 x 11.22 in

#### **COLOURS**



Sterling

#### **PATTERNS**



Pattern 1

#### **INSTALLATION NOTES**

Every bundle of coping units will come with 6 left end coping units, 6 right end coping units and 3 regular coping units which have open ends. Available to order in full pallets only. This product can be mechanically installed. To calculate pieces required, multiply the wall length, in feet, by 0.338. This will give you the number of pieces required per layer.

Then multiply this by the number of layers to determine total quantity required. Please note that 0.338 is the multiplier used for both the standard and coping units. The closed end coping does not have the texture as the face does. For more in depth installation guides for specific products, visit

BarkmanConcrete.com.

## **BUNDLE CONFIGURATIONS**

| DESCRIPTION    | UNIT             |