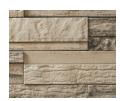

# A Blend of Smooth and Chiseled

Architextures Atlas is the latest addition to our ultra-modern Architextures™ retaining wall block, Atlas features a blend of smooth and chiseled faces offering more creative freedom for your space.

Architextures Atlas can be used on its own or as an accent unit with existing smooth face Architextures wall. This multiple face look allow for creative wall designs.

Architextures Atlas features 5000 psi compressive strength for superior freeze-thaw durability. Blocks can be installed by hand or with a clamp.

#### **COLOURS**

Sterling